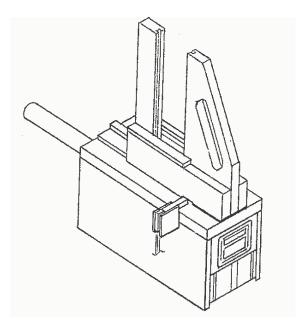

## **PB 15 PNEUMATIC TERMINATOR**

# 69127-1150

## FOR 90635 (QF50) 10 TO 64 CKT

#### **1 MACHINE DESCRIPTION**

This machine is for terminating hand placed pre-cut cable into 90635 connectors.

#### **2** FEATURES

- 1. Totally Pneumatic.
- 2. Automatic connector re-loading.
- 3. Magazine feed with connector orientation.
- 4. Timer to ensure complete termination cycle.
- 5. Cable insertion triggers termination.
- 6. Cable Guide both sides.
- 7. Quick adjustment between circuit sizes.
- 8. 750 terminations per hour (approx.).

WEIGHT: 28 KgDIMENSIONS: 115 X 430 X 390 HIGHWORKING SERVICES: 6 BARENGINEERING ORDER NUMBER: 69127-1150