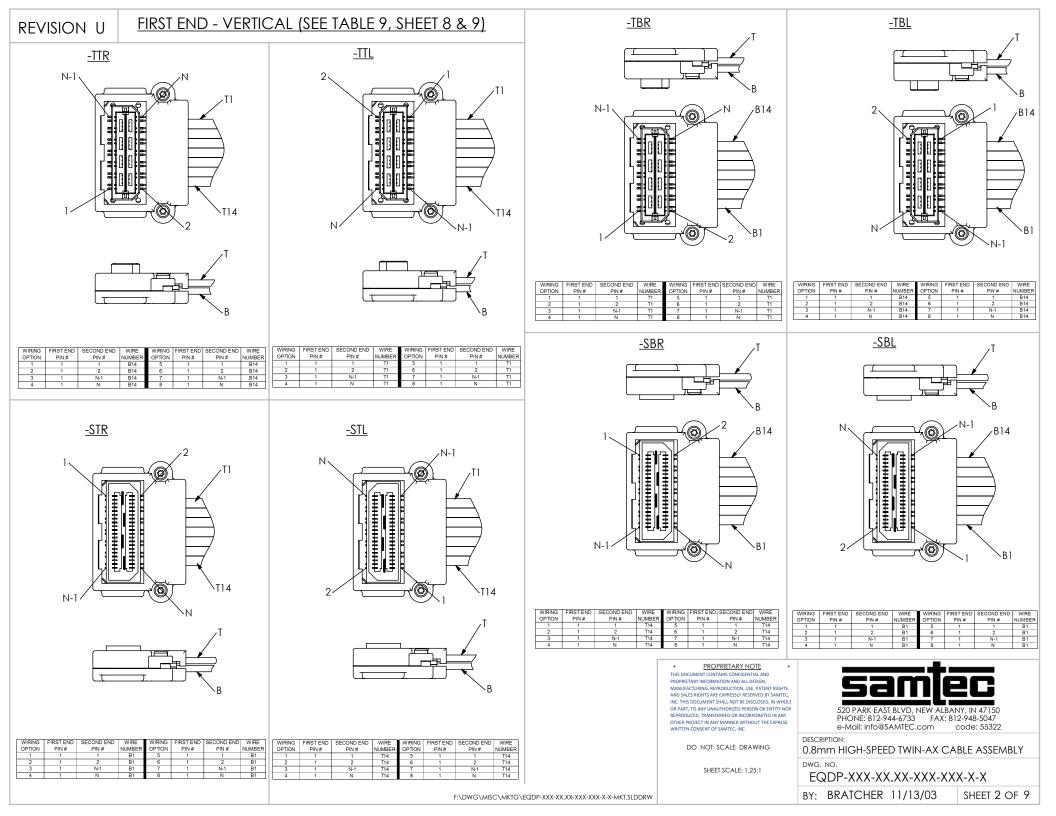

|            |               | 1                    |                  |             |             |            |                              |                                        |               | TABLE                        |              |                              |                              |              |              |                              |                              |              |
|------------|---------------|----------------------|------------------|-------------|-------------|------------|------------------------------|----------------------------------------|---------------|------------------------------|--------------|------------------------------|------------------------------|--------------|--------------|------------------------------|-