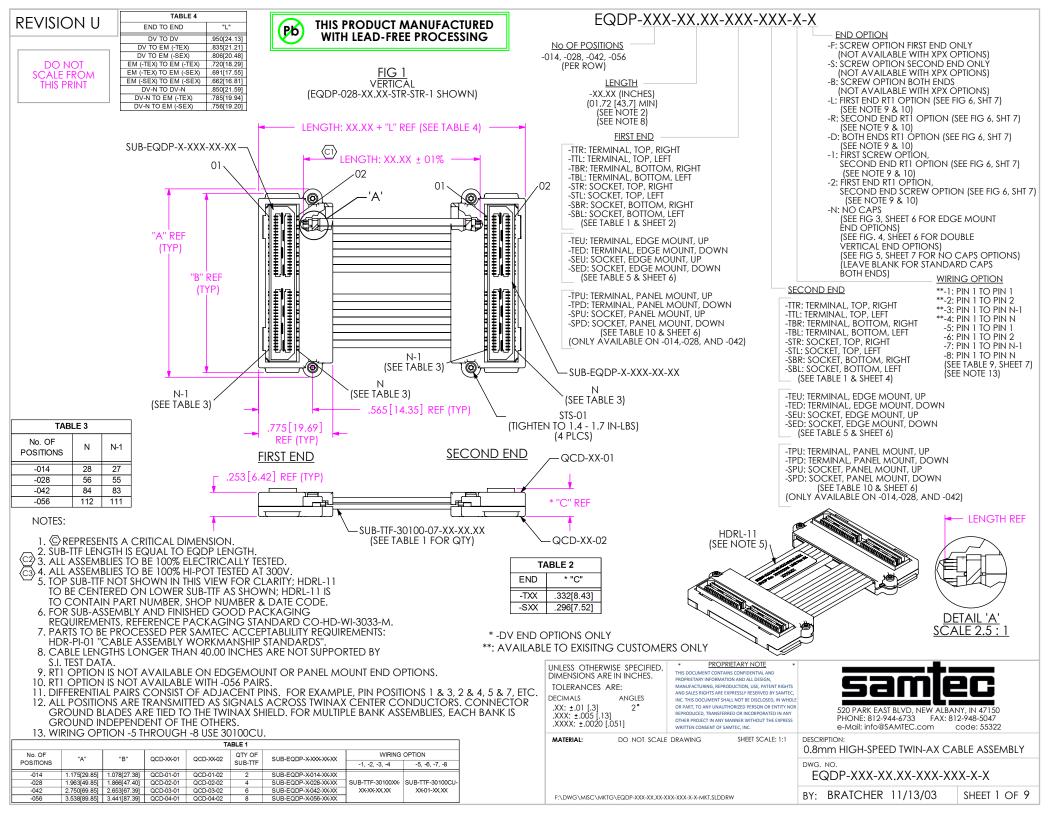

|            |               | 1                    |                  |             |             |            |                              |                                        |               | TABLE                        |              |                              |                              |              |              |                              |                              |              |
|------------|---------------|----------------------|------------------|-------------|-------------|------------|------------------------------|----------------------------------------|---------------|------------------------------|--------------|------------------------------|------------------------------|--------------|--------------|------------------------------