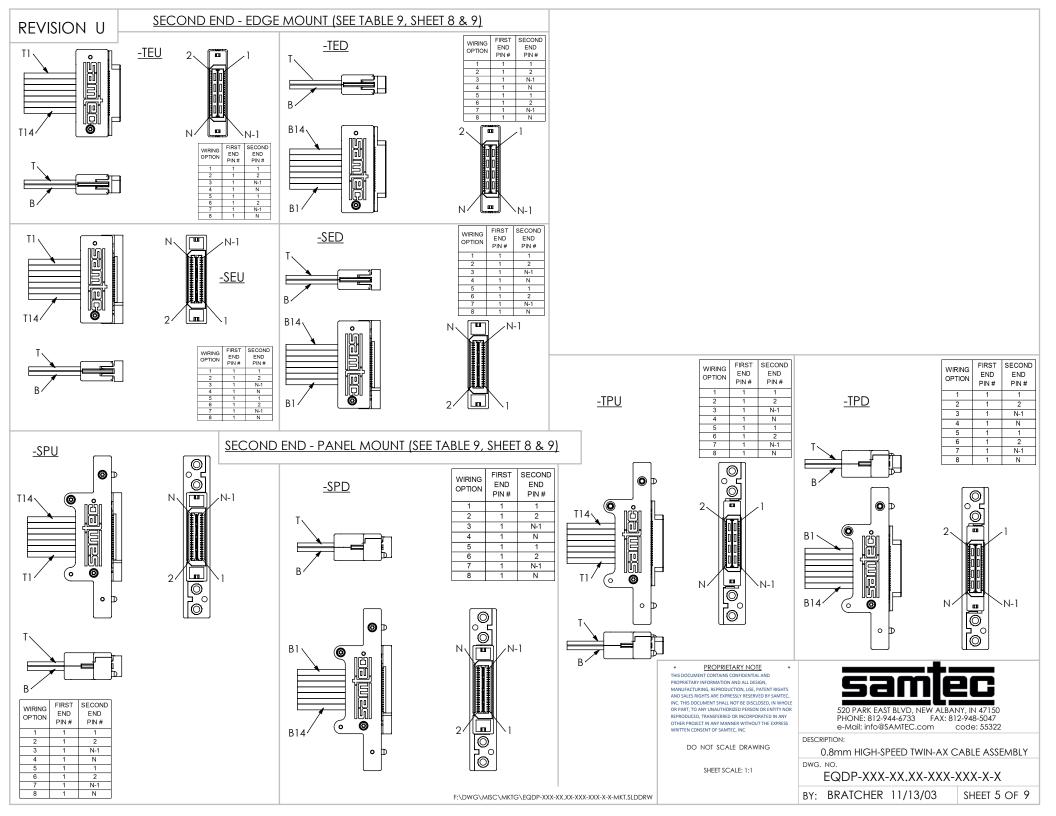

|            |               | 1                    |                  |             |             |            |                              |                                        |               | TABLE                        |              |                              |                              |              |              |                              |                              |              |
|------------|---------------|----------------------|------------------|-------------|-------------|------------|------------------------------|----------------------------------------|---------------|------------------------------|--------------|------------------------------|------------------------------|--------------|--------------|------------------------------|------------------------------|--------------|
| revision u | FIRST         |                      |                  | FIRST       |             | WIRE       |                              | SEC OND END OPTION (SUB-EQDP-X-XXX-XX) |               |                              |              |                              |                              |              |              |                              |                              |              |
| REVIEW 8   | END<br>OPTION | SUB-EQDP-X-XXX-XX-01 | WIRING<br>OPTION | END<br>PIN# | END<br>PIN# | #          | -TTR                         | -TTL                                   | -TBR          | -TBL                         | -STR         | -STL                         | -SBR                         | -SBL         | -TEU / TPU   | -TED / TPD                   | -SEU / SPU                   | -SED / SPD   |
|            | OFIION        |                      | 1                | 1           | 1           | B14        | -T-XXX-02-02                 | N/A                                    | N/A           | -T-XXX-01-02                 | N/A          | -S-XXX-01-01                 | -S-XXX-02-01                 | N/A          | N/A          | -T-XXX-03-02                 | -S-XXX-03-01                 | N/A          |
|            |               |                      | 2                | 1           | 2           | B14<br>B14 | -T-XXX-02-02                 | N/A<br>N/A                             | N/A<br>N/A    | -T-XXX-01-02                 | N/A<br>N/A   | -S-XXX-01-01                 | -S-XXX-02-01                 | N/A<br>N/A   | N/A<br>N/A   | -T-XXX-03-02                 | -S-XXX-03-01                 | N/A          |
|            | -TTR          | -T-XXX-01-01         | 3                | 1           | <br>N-1     | B14<br>B14 | N/A                          | -T-XXX-01-01                           | -T-XXX-02-01  | N/A                          | -S-XXX-02-02 | -3-XXX-01-02                 | -3-XXX-02-02<br>N/A          | -S-XXX-01-02 | -T-XXX-03-01 | N/A                          | -3-XXX-03-02<br>N/A          | -S-XXX-03-02 |
|            |               |                      | 4                | 1           | N           | B14<br>B14 | N/A                          | -T-XXX-01-01                           | -T-XXX-02-01  | N/A                          | -S-XXX-02-02 | N/A<br>N/A                   | N/A<br>N/A                   | -S-XXX-01-02 | -T-XXX-03-01 | N/A<br>N/A                   | N/A                          | -S-XXX-03-01 |
|            |               |                      | 1                | 1           | 1           | T1         | N/A                          | -T-XXX-01-02                           | -T-XXX-02-02  | N/A                          | -S-XXX-02-01 | N/A                          | N/A                          | -S-XXX-01-01 | -T-XXX-03-02 | N/A                          | N/A                          | -S-XXX-03-01 |
|            |               |                      | 2                | 1           | 2           | T1         | N/A                          | -T-XXX-01-01                           | -T-XXX-02-01  | N/A                          | -S-XXX-02-02 | N/A                          | N/A                          | -S-XXX-01-02 | -T-XXX-03-01 | N/A                          | N/A                          | -S-XXX-03-02 |
|            | -TTL          | -T-XXX-02-01         | 3                | 1           | N-1         | T1         | -T-XXX-02-01                 | N/A                                    | N/A           | -T-XXX-01-01                 | N/A          | -S-XXX-01-02                 | -S-XXX-02-02                 | N/A          | N/A          | -T-XXX-03-01                 | -S-XXX-03-02                 | N/A          |
|            |               |                      | 4                | 1           | N           | T1         | -T-XXX-02-02                 | N/A                                    | N/A           | -T-XXX-01-02                 | N/A          | -S-XXX-01-01                 | -S-XXX-02-01                 | N/A          | N/A          | -T-XXX-03-02                 | -S-XXX-03-01                 | N/A          |
|            |               |                      | 1                | 1           | 1           | T1         | N/A                          | -T-XXX-01-02                           | -T-XXX-02-02  | N/A                          | -S-XXX-02-01 | N/A                          | N/A                          | -S-XXX-01-01 | -T-XXX-03-02 | N/A                          | N/A                          | -S-XXX-03-01 |
|            | -TBR          | R -T-XXX-01-01       | 2                | 1           | 2           | T1         | N/A                          | -T-XXX-01-01                           | -T-XXX-02-01  | N/A                          | -S-XXX-02-02 | N/A                          | N/A                          | -S-XXX-01-02 | -T-XXX-03-01 | N/A                          | N/A                          | -S-XXX-03-02 |
|            | TOIX          |                      | 3                | 1           | N-1         | T1         | -T-XXX-02-01                 | N/A                                    | N/A           | -T-XXX-01-01                 | N/A          | -S-XXX-01-02                 | -S-XXX-02-02                 | N/A          | N/A          | -T-XXX-03-01                 | -S-XXX-03-02                 | N/A          |
|            |               |                      | 4                | 1           | N           | T1         | -T-XXX-02-02                 | N/A                                    | N/A           | -T-XXX-01-02                 | N/A          | -S-XXX-01-01                 | -S-XXX-02-01                 | N/A          | N/A          | -T-XXX-03-02                 | -S-XXX-03-01                 | N/A          |
|            |               |                      | 1                | 1           | 1           | B14        | -T-XXX-02-02                 | N/A                                    | N/A           | -T-XXX-01-02                 | N/A          | -S-XXX-01-01                 | -S-XXX-02-01                 | N/A          | N/A          | -T-XXX-03-02                 | -S-XXX-03-01                 | N/A          |
|            | -TBL          | -T-XXX-02-01         | 2                | 1           | 2           | B14        | -T-XXX-02-01                 | N/A                                    | N/A           | -T-XXX-01-01                 | N/A          | -S-XXX-01-02                 | -S-XXX-02-02                 | N/A          | N/A          | -T-XXX-03-01                 | -S-XXX-03-02                 | N/A          |
|            |               |                      | 3                | 1           | N-1         | B14        | N/A                          | -T-XXX-01-01                           | -T-XXX-02-01  | N/A                          | -S-XXX-02-02 | N/A                          | N/A                          | -S-XXX-01-02 | -T-XXX-03-01 | N/A                          | N/A                          | -S-XXX-03-02 |
|            |               |                      | 4                | 1           | N           | B14        | N/A                          | -T-XXX-01-02                           | -T-XXX-02-02  | N/A                          | -S-XXX-02-01 | N/A                          | N/A                          | -S-XXX-01-01 | -T-XXX-03-02 | N/A                          | N/A                          | -S-XXX-03-01 |
|            | 1             |                      | 1                | 1           | 1           | B1         | N/A                          | -T-XXX-01-01                           | -T-XXX-02-01  | N/A                          | -S-XXX-02-02 | N/A                          | N/A                          | -S-XXX-01-02 | -T-XXX-03-01 | N/A                          | N/A                          | -S-XXX-03-02 |
|            | -STR          | -S-XXX-01-01         | 2                | 1           | 2           | B1         | N/A                          | -T-XXX-01-02                           | -T-XXX-02-02  | N/A                          | -S-XXX-02-01 | N/A                          | N/A                          | -S-XXX-01-01 | -T-XXX-03-02 | N/A                          | N/A                          | -S-XXX-03-01 |
|            | 1             |                      | 3                | 1           | N-1<br>N    | B1<br>B1   | -T-XXX-02-02<br>-T-XXX-02-01 | N/A                                    | N/A<br>N/A    | -T-XXX-01-02<br>-T-XXX-01-01 | N/A<br>N/A   | -S-XXX-01-01<br>-S-XXX-01-02 | -S-XXX-02-01<br>-S-XXX-02-02 | N/A<br>N/A   | N/A<br>N/A   | -T-XXX-03-02<br>-T-XXX-03-01 | -S-XXX-03-01<br>-S-XXX-03-02 | N/A<br>N/A   |
|            |               |                      | 4                | 1           | N<br>1      | B1<br>T14  | -T-XXX-02-01                 | N/A<br>N/A                             | N/A<br>N/A    | -T-XXX-01-01<br>-T-XXX-01-01 | N/A<br>N/A   | -S-XXX-01-02<br>-S-XXX-01-02 | -S-XXX-02-02<br>-S-XXX-02-02 | N/A<br>N/A   | N/A<br>N/A   | -T-XXX-03-01                 | -S-XXX-03-02                 | N/A<br>N/A   |
|            |               |                      | 2                | 1           | 2           | T14<br>T14 | -T-XXX-02-01                 | N/A<br>N/A                             | N/A<br>N/A    | -T-XXX-01-01                 | N/A<br>N/A   | -S-XXX-01-02<br>-S-XXX-01-01 | -S-XXX-02-02                 | N/A<br>N/A   | N/A<br>N/A   | -T-XXX-03-01                 | -S-XXX-03-02                 | N/A<br>N/A   |
|            | -STL          | -S-XXX-02-01         | 2                | 1           | <br>N-1     | T14<br>T14 | -1-XXX-02-02<br>N/A          | -T-XXX-01-02                           | -T-XXX-02-02  | -1-XXX-01-02                 | -S-XXX-02-01 | N/A                          | -3-XXX-02-01<br>N/A          | -S-XXX-01-01 | -T-XXX-03-02 | N/A                          | N/A                          | -S-XXX-03-01 |
|            |               |                      | 4                | 1           | N           | T14        | N/A<br>N/A                   | -T-XXX-01-02                           | -T-XXX-02-02  | N/A                          | -S-XXX-02-01 | N/A<br>N/A                   | N/A<br>N/A                   | -S-XXX-01-01 | -T-XXX-03-02 | N/A<br>N/A                   | N/A<br>N/A                   | -S-XXX-03-01 |
|            |               |                      | 4                | 1           | 1           | T14        | -T-XXX-02-01                 | N/A                                    | N/A           | -T-XXX-01-01                 | N/A          | -S-XXX-01-02                 | -S-XXX-02-02                 | N/A          | N/A          | -T-XXX-03-01                 | -S-XXX-03-02                 | N/A          |
|            |               |                      | 2                | 1           | 2           | T14        | -T-XXX-02-01                 | N/A<br>N/A                             | N/A<br>N/A    | -T-XXX-01-01                 | N/A<br>N/A   | -S-XXX-01-02                 | -S-XXX-02-02                 | N/A<br>N/A   | N/A<br>N/A   | -T-XXX-03-01                 | -S-XXX-03-02                 | N/A          |
|            | -SBR          | -S-XXX-01-01         | 2                | 1           | <br>N-1     | T14        | -1-XX-02-02<br>N/A           | -T-XXX-01-02                           | -T-XXX-02-02  | -1-XXX-01-02<br>N/A          | -S-XXX-02-01 | -3-XXX-01-01                 | -3-XXX-02-01<br>N/A          | -S-XXX-01-01 | -T-XXX-03-02 | N/A                          | -3-XX-03-01                  | -S-XXX-03-01 |
|            |               |                      | 4                | 1           | N           | T14        | N/A                          | -T-XXX-01-02                           | -T-XXX-02-02  | N/A                          | -S-XXX-02-01 | N/A<br>N/A                   | N/A<br>N/A                   | -S-XXX-01-01 | -T-XXX-03-01 | N/A<br>N/A                   | N/A                          | -S-XXX-03-02 |
|            |               | S-XXX-02-01          | 1                | 1           | 1           | B1         | N/A                          | -T-XXX-01-01                           | -T-XXX-02-01  | N/A                          | -S-XXX-02-02 | N/A                          | N/A                          | -S-XXX-01-02 | -T-XXX-03-01 | N/A                          | N/A                          | -S-XXX-03-02 |
|            | -SBL          |                      | 2                | 1           | 2           | B1         | N/A                          | -T-XXX-01-02                           | -T-XXX-02-02  | N/A                          | -S-XXX-02-01 | N/A                          | N/A                          | -S-XXX-01-01 | -T-XXX-03-02 | N/A                          | N/A                          | -S-XXX-03-01 |
|            | -SBL          |                      | 3                | 1           | N-1         | B1         | -T-XXX-02-02                 | N/A                                    | N/A           | -T-XXX-01-02                 | N/A          | -S-XXX-01-01                 | -S-XXX-02-01                 | N/A          | N/A          | -T-XXX-03-02                 | -S-XXX-03-01                 | N/A          |
|            |               |                      | 4                | 1           | N           | B1         | -T-XXX-02-01                 | N/A                                    | N/A           | -T-XXX-01-01                 | N/A          | -S-XXX-01-02                 | -S-XXX-02-02                 | N/A          | N/A          | -T-XXX-03-01                 | -S-XXX-03-02                 | N/A          |
|            |               |                      | 1                | 1           | 1           | B14        | -T-XXX-02-02                 | N/A                                    | N/A           | -T-XXX-01-02                 | N/A          | -S-XXX-01-01                 | -S-XXX-02-01                 | N/A          | N/A          | -T-XXX-03-02                 | -S-XXX-03-01                 | N/A          |
|            | -TEU          | -T-XXX-03-01         | 2                | 1           | 2           | B14        | -T-XXX-02-01                 | N/A                                    | N/A           | -T-XXX-01-01                 | N/A          | -S-XXX-01-02                 | -S-XXX-02-02                 | N/A          | N/A          | -T-XXX-03-01                 | -S-XXX-03-02                 | N/A          |
|            |               |                      | 3                | 1           | N-1         | B14        | N/A                          | -T-XXX-01-01                           | -T-XXX-02-01  | N/A                          | -S-XXX-02-02 | N/A                          | N/A                          | -S-XXX-01-02 | -T-XXX-03-01 | N/A                          | N/A                          | -S-XXX-03-02 |
|            |               |                      | 4                | 1           | N           | B14        | N/A                          | -T-XXX-01-02                           | -T-XXX-02-02  | N/A                          | -S-XXX-02-01 | N/A                          | N/A                          | -S-XXX-01-01 | -T-XXX-03-02 | N/A                          | N/A                          | -S-XXX-03-01 |
|            |               | ) -T-XXX-03-01       | 1                | 1           | 1           | T1         | N/A                          | -T-XXX-01-02                           | -T-XXX-02-02  | N/A                          | -S-XXX-02-01 | N/A                          | N/A                          | -S-XXX-01-01 | -T-XXX-03-02 | N/A                          | N/A                          | -S-XXX-03-01 |
|            | -TED          |                      | 2                | 1           | 2           | T1         | N/A                          | -T-XXX-01-01                           | -T-XXX-02-01  | N/A                          | -S-XXX-02-02 | N/A                          | N/A                          | -S-XXX-01-02 | -T-XXX-03-01 | N/A                          | N/A                          | -S-XXX-03-02 |
|            |               |                      | 3                | 1           | N-1         | T1         | -T-XXX-02-01                 | N/A                                    | N/A           | -T-XXX-01-01                 | N/A          | -S-XXX-01-02                 | -S-XXX-02-02                 | N/A          | N/A          | -T-XXX-03-01                 | -S-XXX-03-02                 | N/A          |
|            |               |                      | 4                | 1           | N           | T1         | -T-XXX-02-02                 | N/A                                    | N/A           | -T-XXX-01-02                 | N/A          | -S-XXX-01-01                 | -S-XXX-02-01                 | N/A          | N/A          | -T-XXX-03-02                 | -S-XXX-03-01                 | N/A          |
|            | 1             | U -S-XXX-03-01       | 1                | 1           | 1           | B1         | N/A                          | -T-XXX-01-01                           | -T-XXX-02-01  | N/A                          | -S-XXX-02-02 | N/A                          | N/A                          | -S-XXX-01-02 | -T-XXX-03-01 | N/A                          | N/A                          | -S-XXX-03-02 |
|            | -SEU          |                      | 2                | 1           | 2           | B1         | N/A                          | -T-XXX-01-02                           | -T-XXX-02-02  | N/A                          | -S-XXX-02-01 | N/A                          | N/A                          | -S-XXX-01-01 | -T-XXX-03-02 | N/A                          | N/A                          | -S-XXX-03-01 |
|            |               |                      | 3                | 1           | N-1         | B1<br>B1   | -T-XXX-02-02<br>-T-XXX-02-01 | N/A<br>N/A                             | N/A           | -T-XXX-01-02<br>-T-XXX-01-01 | N/A<br>N/A   | -S-XXX-01-01<br>-S-XXX-01-02 | -S-XXX-02-01<br>-S-XXX-02-02 | N/A          | N/A<br>N/A   | -T-XXX-03-02<br>-T-XXX-03-01 | -S-XXX-03-01<br>-S-XXX-03-02 | N/A<br>N/A   |
|            |               |                      | 4                | 1           | N<br>1      | T14        | -T-XXX-02-01                 | N/A<br>N/A                             | N/A<br>N/A    | -T-XXX-01-01                 | N/A<br>N/A   | -S-XXX-01-02<br>-S-XXX-01-02 | -S-XXX-02-02                 | N/A<br>N/A   | N/A<br>N/A   | -T-XXX-03-01                 | -S-XXX-03-02                 | N/A<br>N/A   |
|            |               |                      | 2                | 1           | 2           | T14        | -T-XXX-02-02                 | N/A                                    | N/A           | -T-XXX-01-02                 | N/A          | -S-XXX-01-01                 | -S-XXX-02-01                 | N/A          | N/A          | -T-XXX-03-02                 | -S-XXX-03-01                 | N/A          |
|            | -SED          | -S-XXX-03-01         | 3                | 1           | N-1         | T14        | N/A                          | -T-XXX-01-02                           | -T-XXX-02-02  | N/A                          | -S-XXX-02-01 | N/A                          | N/A                          | -S-XXX-01-01 | -T-XXX-03-02 | N/A                          | N/A                          | -S-XXX-03-01 |
|            |               |                      | 4                | 1           | N           | T14        | N/A                          | -T-XXX-01-01                           | -T -XXX-02-01 | N/A                          | -S-XXX-02-02 | N/A                          | N/A                          | -S-XXX-01-02 | -T-XXX-03-01 | N/A                          | N/A                          | -S-XXX-03-02 |
|            |               | PU -T-XXX-03-01      | 1                | 1           | 1           | B14        | -T-XXX-02-02                 | N/A                                    | N/A           | -T-XXX-01-02                 | N/A          | -S-XXX-01-01                 | -S-XXX-02-01                 | N/A          | N/A          | -T-XXX-03-02                 | -S-XXX-03-01                 | N/A          |
|            |               |                      | 2                | 1           | 2           | B14        | -T-XXX-02-01                 | N/A                                    | N/A           | -T-XXX-01-01                 | N/A          | -S-XXX-01-02                 | -S-XXX-02-02                 | N/A          | N/A          | -T-XXX-03-01                 | -S-XXX-03-02                 | N/A          |
|            | -TPU          |                      | 3                | 1           | N-1         | B14        | N/A                          | -T-XXX-01-01                           | -T-XXX-02-01  | N/A                          | -S-XXX-02-02 | N/A                          | N/A                          | -S-XXX-01-02 | -T-XXX-03-01 | N/A                          | N/A                          | -S-XXX-03-02 |
|            |               |                      | 4                | 1           | N           | B14        | N/A                          | -T-XXX-01-02                           | -T-XXX-02-02  | N/A                          | -S-XXX-02-01 | N/A                          | N/A                          | -S-XXX-01-01 | -T-XXX-03-02 | N/A                          | N/A                          | -S-XXX-03-01 |
|            |               |                      | 1                | 1           | 1           | T1         | N/A                          | -T-XXX-01-02                           | -T-XXX-02-02  | N/A                          | -S-XXX-02-01 | N/A                          | N/A                          | -S-XXX-01-01 | -T-XXX-03-02 | N/A                          | N/A                          | -S-XXX-03-01 |
|            | TOP           | T XXX 02.06          | 2                | 1           | 2           | T1         | N/A                          | -T-XXX-01-01                           | -T-XXX-02-01  | N/A                          | -S-XXX-02-02 | N/A                          | N/A                          | -S-XXX-01-02 | -T-XXX-03-01 | N/A                          | N/A                          | -S-XXX-03-02 |
|            | -TPD          | -T-XXX-03-01         | 3                | 1           | N-1         | T1         | -T-XXX-02-01                 | N/A                                    | N/A           | -T-XXX-01-01                 | N/A          | -S-XXX-01-02                 | -S-XXX-02-02                 | N/A          | N/A          | -T-XXX-03-01                 | -S-XXX-03-02                 | N/A          |
|            |               |                      | 4                | 1           | N           | T1         | -T-XXX-02-02                 | N/A                                    | N/A           | -T-XXX-01-02                 | N/A          | -S-XXX-01-01                 | -S-XXX-02-01                 | N/A          | N/A          | -T-XXX-03-02                 | -S-XXX-03-01                 | N/A          |
|            | -SPU          | -S-XXX-03-01         | 1                | 1           | 1           | B1         | N/A                          | -T-XXX-01-01                           | -T-XXX-02-01  | N/A                          | -S-XXX-02-02 | N/A                          | N/A                          | -S-XXX-01-02 | -T-XXX-03-01 | N/A                          | N/A                          | -S-XXX-03-02 |
|            |               |                      | 2                | 1           | 2           | B1         | N/A                          | -T-XXX-01-02                           | -T-XXX-02-02  | N/A                          | -S-XXX-02-01 | N/A                          | N/A                          | -S-XXX-01-01 | -T-XXX-03-02 | N/A                          | N/A                          | -S-XXX-03-01 |
|            |               |                      | 3                | 1           | N-1         | B1         | -T-XXX-02-02                 | N/A                                    | N/A           | -T-XXX-01-02                 | N/A          | -S-XXX-01-01                 | -S-XXX-02-01                 | N/A          | N/A          | -T-XXX-03-02                 | -S-XXX-03-01                 | N/A          |
|            |               |                      | 4                | 1           | N           | B1         | -T-XXX-02-01                 | N/A                                    | N/A           | -T-XXX-01-01                 | N/A          | -S-XXX-01-02                 | -S-XXX-02-02                 | N/A          | N/A          | -T-XXX-03-01                 | -S-XXX-03-02                 | N∕A          |
|            |               |                      | 1                | 1           | 1           | T14        | -T-XXX-02-01                 | N/A                                    | N/A           | -T-XXX-01-01                 | N/A          | -S-XXX-01-02                 | -S-XXX-02-02                 | N/A          | N/A          | -T-XXX-03-01                 | -S-XXX-03-02                 | N/A          |
|            | -SPD          | -S-XXX-03-01         | 2                | 1           | 2           | T14        | -T-XXX-02-02                 | N/A                                    | N/A           | -T-XXX-01-02                 | N/A          | -S-XXX-01-01                 | -S-XXX-02-01                 | N/A          | N/A          | -T-XXX-03-02                 | -S-XXX-03-01                 | N/A          |
|            |               |                      | 3                | 1           | N-1         | T14        | N/A                          | -T-XXX-01-02                           | -T-XXX-02-02  | N/A                          | -S-XXX-02-01 | N/A                          | N/A                          | -S-XXX-01-01 | -T-XXX-03-02 | N/A                          | N/A                          | -S-XXX-03-01 |
|            |               |                      | 4                | 1           | N           | T14        | N∕A                          | -T-XXX-01-01                           | -T-XXX-02-01  | N/A                          | -S-XXX-02-02 | N/A                          | N/A                          | -S-XXX-01-02 | -T-XXX-03-01 | N/A                          | N/A                          | -S-XXX-03-02 |
|            |               |                      |                  |             |             |            |                              |                                        |               |                              |              |                              |                              |              |              |                              |                              |              |

## FOR RT1 OPTION SUB-ASSEMBLY ADD -RT1 TO THE END OF THE SUB-ASSEMBLY CALLOUT LISTED IN THE TABLE ABOVE.

Ηп

PROPRIETARY NOTE
 \*\*
 THIS DOCUMENT CONTAINS CONFIDENTIAL AND
 PRORFERTARY INFORMATION AND ALL DESIGN,
 MANUFACTURING, REPRODUCTION, USE, PATENT RIGHTS
 AND SALES RIGHTS ARE EXPRESSIVE VISERAVED BY SAMTEC,
 INC. THIS DOCUMENT SHALL NOT BE DISCLOSED, IN WHOLE
 OR PART, TO ANY UNAUTHORIZED PERSON OR INTITY NO
 REPRODUCET IN ANY MANNER WITHOUT THE EXPRESSI
WITTEN CONSERVIT OF SAMTEC, INC.