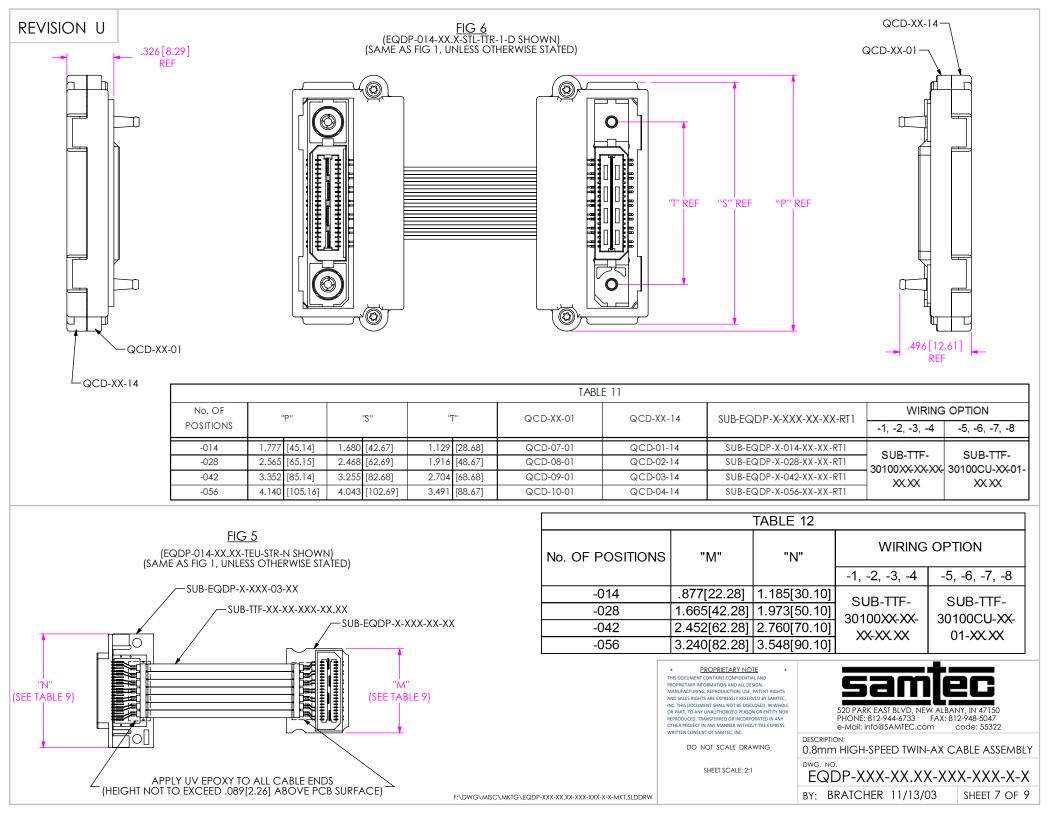

DO NOT SCALE DRAWING

SHEET SCALE: 1.25:1

SHEET 8 OF 9

DWG. NO. EQDP-XXX-XX.XX-XXX-XXX-XXX-XX

BY: BRATCHER 11/13/03

F:\DWG\MISC\MKTG\EQDP-XXX-XX.XX-XXX-XXX-X-X-MKT.SLDDRW

|            |               | TABLE 9 (2) RST FIRST SECOND I SECOND END OPTION (SUB-EODP-X-XXX-XX-XX) |        |             |             |            |                              |                              |                              |                              |                              |                              |                              |                              |                              |                              |                              |                              |
|------------|---------------|-------------------------------------------------------------------------|--------|-------------|-------------|------------|------------------------------|------------------------------|------------------------------|------------------------------|------------------------------|------------------------------|------------------------------|------------------------------|------------------------------|------------------------------|------------------------------|------------------------------|
| revision u | FIRST         | FIRST END                                                               | WIRING | FIRST       |             | WIRE       |                              |                              |                              |                              |                              |                              |                              |                              |                              |                              |                              |                              |
|            | END<br>OPTION | SUB-EQDP-X-XXX-XX-01                                                    | OPTION | END<br>FIN# | END<br>PIN# | #          | -TTR                         | -TTL                         | -TBR                         | -TBL                         | -STR                         | -STL                         | -SBR                         | -SBL                         | -TEU/ TPU                    | -TED / TPD                   | -SEU / SPU                   | -SED / SPD                   |
|            |               |                                                                         | 5      | 1           | 1           | B14        | -T-XXX-02-02                 | N/A                          | N/A                          | -T-XXX-01-02                 | N/A                          | -S-XXX-01-01                 | -S-XXX-02-01                 | N/A                          | N/A                          | -T-XXX-03-02                 | -S-XXX-03-01                 | N/A                          |
|            | -TTR          | -T-XXX-01-01                                                            | 6      | 1           | 2           | B14        | -T-XXX-02-01                 | N/A                          | N/A                          | -T-XXX-01-01                 | N/A                          | -S-XXX-01-02                 | -S-XXX-02-02                 | N/A                          | N/A                          | -T-XXX-03-01                 | -S-XXX-03-02                 | N/A                          |
|            |               |                                                                         | 7      | 1           | N-1<br>N    | B14<br>B14 | N/A<br>N/A                   | -T-XXX-01-01<br>-T-XXX-01-02 | -T-XXX-02-01<br>-T-XXX-02-02 | N/A<br>N/A                   | -S-XXX-02-02<br>-S-XXX-02-01 | N/A<br>N/A                   | N/A<br>N/A                   | -S-XXX-01-02<br>-S-XXX-01-01 | -T-XXX-03-01<br>-T-XXX-03-02 | N/A<br>N/A                   | N/A<br>N/A                   | -S-XXX-03-02<br>-S-XXX-03-01 |
|            |               |                                                                         | 5      | 1           | 1           | B14        | N/A<br>N/A                   | -T-XXX-01-02                 | -T-XXX-02-02                 | N/A<br>N/A                   | -S-XXX-02-01                 | N/A<br>N/A                   | N/A<br>N/A                   | -S-XXX-01-01                 | -T-XXX-03-02                 | N/A<br>N/A                   | N/A<br>N/A                   | -S-XXX-03-01                 |
|            |               |                                                                         | 6      | 1           | 2           | T1         | NA                           | -T-XXX-01-01                 | -T-XXX-02-02                 | N/A                          | -S-XXX-02-01                 | N/A                          | N/A                          | -S-XXX-01-01                 | -T-XXX-03-01                 | N/A                          | N/A                          | -S-XXX-03-02                 |
|            | -TTL          | -T-XXX-02-01                                                            | 7      | 1           | N-1         | T1         | -T-XXX-02-01                 | N/A                          | N/A                          | -T-XXX-01-01                 | N/A                          | -S-XXX-01-02                 | -S-XXX-02-02                 | N/A                          | N/A                          | -T-XXX-03-01                 | -S-XXX-03-02                 | N/A                          |
|            |               |                                                                         | 8      | 1           | N           | T1         | -T-XXX-02-02                 | N/A                          | N/A                          | -T-XXX-01-02                 | N/A                          | -S-XXX-01-01                 | -S-XXX-02-01                 | N/A                          | N/A                          | -T-XXX-03-02                 | -S-XXX-03-01                 | N/A                          |
|            |               |                                                                         | 5      | 1           | 1           | T1         | N/A                          | -T-XXX-01-02                 | -T-XXX-02-02                 | N/A                          | -S-XXX-02-01                 | N/A                          | N/A                          | -S-XXX-01-01                 | -T-XXX-03-02                 | N/A                          | N/A                          | -S-XXX-03-01                 |
|            | -TBR          | -T-XXX-01-01                                                            | 6      | 1           | 2           | T1         | N/A                          | -T-XXX-01-01                 | -T -XXX-02-01                | N/A                          | -S-XXX-02-02                 | N/A                          | N/A                          | -S-XXX-01-02                 | -T-XXX-03-01                 | N/A                          | N/A                          | -S-XXX-03-02                 |
|            |               |                                                                         | 7      | 1           | N-1         | T1         | -T-XXX-02-01<br>-T-XXX-02-02 | N/A                          | N/A<br>N/A                   | -T-XXX-01-01<br>-T-XXX-01-02 | N/A<br>N/A                   | -S-XXX-01-02<br>-S-XXX-01-01 | -S-XXX-02-02                 | N/A<br>N/A                   | N/A<br>N/A                   | -T-XXX-03-01<br>-T-XXX-03-02 | -S-XXX-03-02<br>-S-XXX-03-01 | N/A                          |
|            |               |                                                                         | 8      | 1           | N<br>1      | T1<br>B14  | -T-XXX-02-02                 | N/A<br>N/A                   | N/A<br>N/A                   | -T-XXX-01-02                 | N/A<br>N/A                   | -S-XXX-01-01                 | -S-XXX-02-01<br>-S-XXX-02-01 | N/A<br>N/A                   | N/A<br>N/A                   | -T-XXX-03-02                 | -S-XXX-03-01                 | N/A<br>N/A                   |
|            |               |                                                                         | 6      | 1           | 2           | B14        | -T-XXX-02-01                 | N/A                          | N/A                          | -T-XXX-01-01                 | N/A                          | -S-XXX-01-02                 | -S-XXX-02-02                 | N/A                          | N/A                          | -T-XXX-03-01                 | -S-XXX-03-02                 | N/A                          |
|            | -TBL          | -T-XXX-02-01                                                            | 7      | 1           | <br>N-1     | B14        | N/A                          | -T-XXX-01-01                 | -T-XXX-02-01                 | N/A                          | -S-XXX-02-02                 | N/A                          | N/A                          | -S-XXX-01-02                 | -T-XXX-03-01                 | N/A                          | N/A                          | -S-XXX-03-02                 |
|            |               |                                                                         | 8      | 1           | N           | B14        | N/A                          | -T-XXX-01-02                 | -T-XXX-02-02                 | N/A                          | -S-XXX-02-01                 | N/A                          | N/A                          | -S-XXX-01-01                 | -T-XXX-03-02                 | N/A                          | N/A                          | -S-XXX-03-01                 |
|            |               |                                                                         | 5      | 1           | 1           | B1         | N/A                          | -T-XXX-01-01                 | -T-XXX-02-01                 | N/A                          | -S-XXX-02-02                 | N/A                          | N/A                          | -S-XXX-01-02                 | -T-XXX-03-01                 | N/A                          | N/A                          | -S-XXX-03-02                 |
|            | -STR          | -S-XXX-01-01                                                            | 6      | 1           | 2           | B1         | N/A                          | -T-XXX-01-02                 | -T-XXX-02-02                 | N/A                          | -S-XXX-02-01                 | N/A                          | N/A                          | -S-XXX-01-01                 | -T-XXX-03-02                 | N/A                          | N/A                          | -S-XXX-03-01                 |
|            |               |                                                                         | 7      | 1           | N-1         | B1         | -T-XXX-02-02                 | N/A                          | N/A                          | -T-XXX-01-02                 | N/A                          | -S-XXX-01-01                 | -S-XXX-02-01                 | N/A                          | N/A                          | -T-XXX-03-02                 | -S-XXX-03-01                 | N/A                          |
|            |               |                                                                         | 8      | 1           | N           | B1<br>T14  | -T-XXX-02-01<br>-T-XXX-02-01 | N/A<br>N/A                   | N/A<br>N/A                   | -T-XXX-01-01<br>-T-XXX-01-01 | N/A<br>N/A                   | -S-XXX-01-02<br>-S-XXX-01-02 | -S-XXX-02-02<br>-S-XXX-02-02 | N/A<br>N/A                   | N/A<br>N/A                   | -T-XXX-03-01<br>-T-XXX-03-01 | -S-XXX-03-02<br>-S-XXX-03-02 | N/A<br>N/A                   |
|            |               |                                                                         | 5      | 1           | 1           | T14<br>T14 | -T-XXX-02-01<br>-T-XXX-02-02 | N/A<br>N/A                   | N/A<br>N/A                   | -T-XXX-01-01<br>-T-XXX-01-02 | N/A<br>N/A                   | -S-XXX-01-02<br>-S-XXX-01-01 | -S-XXX-02-02<br>-S-XXX-02-01 | N/A<br>N/A                   | N/A<br>N/A                   | -T-XXX-03-01<br>-T-XXX-03-02 | -S-XXX-03-02<br>-S-XXX-03-01 | N/A<br>N/A                   |
|            | -STL          | -S-XXX-02-01                                                            | 7      | 1           | <br>N-1     | T14        | N/A                          | -T-XXX-01-02                 | -T-XXX-02-02                 | -1-XX-01-02                  | -S-XXX-02-01                 | -5-XX-01-01<br>N/A           | -3-777-02-01<br>N/A          | -S-XXX-01-01                 | -T-XXX-03-02                 | N/A                          | N/A                          | -S-XXX-03-01                 |
|            |               |                                                                         | 8      | 1           | N           | T14        | N/A                          | -T-XXX-01-01                 | -T-XXX-02-01                 | N/A                          | -S-XXX-02-02                 | N/A                          | N/A                          | -S-XXX-01-02                 | -T-XXX-03-01                 | N/A                          | N/A                          | -S-XXX-03-02                 |
|            |               | -S-XXX-01-01                                                            | 5      | 1           | 1           | T14        | -T-XXX-02-01                 | N/A                          | N/A                          | -T-XXX-01-01                 | N/A                          | -S-XXX-01-02                 | -S-XXX-02-02                 | N/A                          | N/A                          | -T-XXX-03-01                 | -S-XXX-03-02                 | N/A                          |
|            | SBR           |                                                                         | 6      | 1           | 2           | T14        | -T-XXX-02-02                 | N/A                          | N/A                          | -T-XXX-01-02                 | N/A                          | -S-XXX-01-01                 | -S-XXX-02-01                 | N/A                          | N/A                          | -T-XXX-03-02                 | -S-XXX-03-01                 | N/A                          |
|            | -ODIX         |                                                                         | 7      | 1           | N-1         | T14        | N/A                          | -T-XXX-01-02                 | -T-XXX-02-02                 | N/A                          | -S-XXX-02-01                 | N/A                          | N/A                          | -S-XXX-01-01                 | -T-XXX-03-02                 | N/A                          | N/A                          | -S-XXX-03-01                 |
|            |               |                                                                         | 8      | 1           | N           | T14        | N/A                          | -T-XXX-01-01                 | -T-XXX-02-01                 | N/A                          | -S-XXX-02-02                 | N/A                          | N/A                          | -S-XXX-01-02                 | -T-XXX-03-01                 | N/A                          | N/A                          | -S-XXX-03-02                 |
|            |               |                                                                         | 5      | 1           | 1           | B1<br>B1   | N/A                          | -T-XXX-01-01<br>-T-XXX-01-02 | -T-XXX-02-01<br>-T-XXX-02-02 | N/A<br>N/A                   | -S-XXX-02-02<br>-S-XXX-02-01 | N/A<br>N/A                   | N/A<br>N/A                   | -S-XXX-01-02<br>-S-XXX-01-01 | -T-XXX-03-01<br>-T-XXX-03-02 | N/A<br>N/A                   | N/A<br>N/A                   | -S-XXX-03-02<br>-S-XXX-03-01 |
|            | -SBL          | -S-XXX-02-01                                                            | 0      | 1           | 2<br>N-1    | B1<br>B1   | N/A<br>-T-XXX-02-02          | -1-XXX-01-02<br>N/A          | -1-XXX-02-02<br>N/A          | -T-XXX-01-02                 | -S-XXX-02-01<br>N/A          | -S-XXX-01-01                 | -S-XXX-02-01                 | -S-XXX-01-01<br>N/A          | -1-XXX-03-02<br>N/A          | -T -XXX-03-02                | -S-XXX-03-01                 | -S-XXX-03-01<br>N/A          |
|            |               |                                                                         | 8      |             | N           | B1         | -T-XXX-02-02                 | N/A<br>N/A                   | N/A<br>N/A                   | -T-XXX-01-02                 | N/A<br>N/A                   | -S-XXX-01-01                 | -S-XXX-02-01                 | N/A                          | N/A<br>N/A                   | -T-XXX-03-01                 | -S-XXX-03-01                 | N/A<br>N/A                   |
|            |               |                                                                         | 5      | 1           | 1           | B14        | -T-XXX-02-02                 | N/A                          | N/A                          | -T-XXX-01-02                 | N/A                          | -S-XXX-01-01                 | -S-XXX-02-01                 | N/A                          | N/A                          | -T-XXX-03-02                 | -S-XXX-03-01                 | N/A                          |
|            | -TEU          | -T-XXX-03-01                                                            | 6      | 1           | 2           | B14        | -T-XXX-02-01                 | N/A                          | N/A                          | -T-XXX-01-01                 | N/A                          | -S-XXX-01-02                 | -S-XXX-02-02                 | N/A                          | N/A                          | -T-XXX-03-01                 | -S-XXX-03-02                 | N/A                          |
|            | FIEU          | -1-///-03-01                                                            | 7      | 1           | N-1         | B14        | N/A                          | -T-XXX-01-01                 | -T-XXX-02-01                 | N/A                          | -S-XXX-02-02                 | N/A                          | N/A                          | -S-XXX-01-02                 | -T-XXX-03-01                 | N/A                          | N/A                          | -S-XXX-03-02                 |
|            |               |                                                                         | 8      | 1           | N           | B14        | N/A                          | -T-XXX-01-02                 | -T-XXX-02-02                 | N/A                          | -S-XXX-02-01                 | N/A                          | N/A                          | -S-XXX-01-01                 | -T-XXX-03-02                 | N/A                          | N/A                          | -S-XXX-03-01                 |
|            |               | -T-XXX-03-01                                                            | 5      | 1           | 1           | T1         | N/A                          | -T-XXX-01-02                 | -T-XXX-02-02                 | N/A                          | -S-XXX-02-01                 | N/A                          | N/A                          | -S-XXX-01-01                 | -T-XXX-03-02                 | N/A                          | N/A                          | -S-XXX-03-01                 |
|            | -TED          |                                                                         | 6      | 1           | 2<br>N-1    | T1         | -T-XXX-02-01                 | -T-XXX-01-01<br>N/A          | -T-XXX-02-01<br>N/A          | N/A<br>-T-XXX-01-01          | -S-XXX-02-02<br>N/A          | N/A<br>-S-XXX-01-02          | N/A<br>-S-XXX-02-02          | -S-XXX-01-02<br>N/A          | -T-XXX-03-01<br>N/A          | N/A<br>-T-XXX-03-01          | N/A<br>-S-XXX-03-02          | -S-XXX-03-02                 |
|            |               |                                                                         | 8      | 1           | N           | T1<br>T1   | -T-XXX-02-01                 | N/A<br>N/A                   | N/A<br>N/A                   | -T-XXX-01-01                 | N/A<br>N/A                   | -S-XXX-01-02<br>-S-XXX-01-01 | -S-XXX-02-02                 | N/A<br>N/A                   | N/A<br>N/A                   | -T-XXX-03-01                 | -S-XXX-03-02                 | N/A<br>N/A                   |
|            |               | EU -S-XXX-03-01                                                         | 5      | 1           | 1           | B1         | NA                           | -T-XXX-01-01                 | -T-XXX-02-01                 | N/A                          | -S-XXX-02-02                 | N/A                          | N/A                          | -S-XXX-01-02                 | -T-XXX-03-01                 | N/A                          | N/A                          | -S-XXX-03-02                 |
|            | -SEU          |                                                                         | 6      | 1           | 2           | B1         | NA                           | -T-XXX-01-02                 | -T-XXX-02-02                 | N/A                          | -S-XXX-02-01                 | N/A                          | N/A                          | -S-XXX-01-01                 | -T-XXX-03-02                 | N/A                          | N/A                          | -S-XXX-03-01                 |
|            | -360          | -0-7/7/-00-01                                                           | 7      | 1           | N-1         | B1         | -T-XXX-02-02                 | N/A                          | N/A                          | -T-XXX-01-02                 | N/A                          | -S-XXX-01-01                 | -S-XXX-02-01                 | N/A                          | N/A                          | -T-XXX-03-02                 | -S-XXX-03-01                 | N/A                          |
|            |               |                                                                         | 8      | 1           | N           | 81         | -T-XXX-02-01                 | N/A                          | N/A                          | -T-XXX-01-01                 | N/A                          | -S-XXX-01-02                 | -S-XXX-02-02                 | N/A                          | N/A                          | -T-XXX-03-01                 | -S-XXX-03-02                 | N/A                          |
|            |               | -S-XXX-03-01                                                            | 5      | 1           | 1           | T14        | -T-XXX-02-01                 | N/A                          | N/A<br>N/A                   | -T-XXX-01-01                 | N/A<br>N/A                   | -S-XXX-01-02                 | -S-XXX-02-02                 | N/A<br>N/A                   | N/A                          | -T-XXX-03-01                 | -S-XXX-03-02                 | N/A<br>N/A                   |
|            | -SED          |                                                                         | 6      | 1           | 2<br>N-1    | T14<br>T14 | -T-XXX-02-02<br>N/A          | N/A<br>-T-XXX-01-02          | N/A<br>-T-XXX-02-02          | -T-XXX-01-02<br>N/A          | N/A<br>-S-XXX-02-01          | -S-XXX-01-01<br>N/A          | -S-XXX-02-01<br>N/A          | N/A<br>-S-XXX-01-01          | N/A<br>-T-XXX-03-02          | -T-XXX-03-02<br>N/A          | -S-XXX-03-01<br>N/A          | -S-XXX-03-01                 |
|            |               |                                                                         | 8      | 1           | N=1         | T14<br>T14 | N/A<br>N/A                   | -T-XXX-01-02                 | -T-XXX-02-02                 | N/A<br>N/A                   | -S-XXX-02-01                 | N/A<br>N/A                   | N/A<br>N/A                   | -S-XXX-01-01                 | -T-XXX-03-02                 | N/A<br>N/A                   | N/A<br>N/A                   | -S-XXX-03-01                 |
|            | -             |                                                                         | 5      | 1           | 1           | B14        | -T-XXX-02-02                 | N/A                          | N/A                          | -T-XXX-01-02                 | -3-XXA-02-02<br>N/A          | -S-XXX-01-01                 | -S-XXX-02-01                 | -3-XXX-01-02                 | N/A                          | -T-XXX-03-02                 | -S-XXX-03-01                 | N/A                          |
|            |               |                                                                         | 6      | 1           | 2           | B14        | -T-XXX-02-01                 | N/A                          | N/A                          | -T-XXX-01-01                 | N/A                          | -S-XXX-01-02                 | -S-XXX-02-02                 | N/A                          | N/A                          | -T-XXX-03-01                 | -S-XXX-03-02                 | N/A                          |
|            | -TPU          | -T-XXX-03-01                                                            | 7      | 1           | N-1         | B14        | N/A                          | -T-XXX-01-01                 | -T-XXX-02-01                 | N/A                          | -S-XXX-02-02                 | N/A                          | N/A                          | -S-XXX-01-02                 | -T-XXX-03-01                 | N/A                          | N/A                          | -S-XXX-03-02                 |
|            |               |                                                                         | 8      | 1           | Ν           | B14        | N/A                          | -T-XXX-01-02                 | -T-XXX-02-02                 | N/A                          | -S-XXX-02-01                 | N/A                          | N/A                          | -S-XXX-01-01                 | -T-XXX-03-02                 | N/A                          | N/A                          | -S-XXX-03-01                 |
|            | -TPD<br>-SPU  | -T-XXX-03-01                                                            | 5      | 1           | 1           | T1         | N/A                          | -T-XXX-01-02                 | -T-XXX-02-02                 | N/A                          | -S-XXX-02-01                 | N/A                          | N/A                          | -S-XXX-01-01                 | -T-XXX-03-02                 | N/A                          | N/A                          | -S-XXX-03-01                 |
|            |               |                                                                         | 6      | 1           | 2           | T1         | N/A                          | -T-XXX-01-01                 | -T-XXX-02-01                 | N/A                          | -S-XXX-02-02                 | N/A                          | N/A                          | -S-XXX-01-02                 | -T-XXX-03-01                 | N/A                          | N/A                          | -S-XXX-03-02                 |
|            |               |                                                                         | 7      | 1           | N-1         | T1         | -T-XXX-02-01                 | N/A                          | N/A                          | -T-XXX-01-01                 | N/A                          | -S-XXX-01-02                 | -S-XXX-02-02                 | N/A                          | N/A                          | -T-XXX-03-01                 | -S-XXX-03-02                 | N/A                          |
|            |               | 3PU -S-XXX-03-01                                                        | 8<br>5 | 1           | N<br>1      | T1<br>B1   | -T-XXX-02-02                 | N/A<br>-T-XXX-01-01          | N/A<br>-T-XXX-02-01          | -T-XXX-01-02<br>N/A          | N/A<br>-S-XXX-02-02          | -S-XXX-01-01<br>N/A          | -S-XXX-02-01<br>N/A          | N/A<br>-S-XXX-01-02          | N/A<br>-T-XXX-03-01          | -T-XXX-03-02<br>N/A          | -S-XXX-03-01                 | N/A<br>-S-XXX-03-02          |
|            |               |                                                                         | 6      | 1           | 2           | B1<br>B1   | N/A<br>N/A                   | -T-XXX-01-01                 | -T-XXX-02-01                 | N/A                          | -S-XXX-02-02                 | N/A<br>N/A                   | N/A                          | -S-XXX-01-02                 | -T-XXX-03-01                 | N/A<br>N/A                   | N/A<br>N/A                   | -S-XXX-03-02                 |
|            |               |                                                                         | 7      | 1           | <br>N-1     | B1<br>B1   | -T-XXX-02-02                 | N/A                          | N/A                          | -T-XXX-01-02                 | N/A                          | -S-XXX-01-01                 | -S-XXX-02-01                 | N/A                          | N/A                          | -T-XXX-03-02                 | -S-XXX-03-01                 | N/A                          |
|            |               |                                                                         | 8      | 1           | N           | B1         | -T-XXX-02-01                 | N/A                          | N/A                          | -T-XXX-01-01                 | N/A                          | -S-XXX-01-02                 | -S-XXX-02-02                 | N/A                          | N/A                          | -T-XXX-03-01                 | -S-XXX-03-02                 | N/A                          |
|            |               | D -S-XXX-03-01                                                          | 5      | 1           | 1           | T14        | -T-XXX-02-01                 | N/A                          | N/A                          | -T-XXX-01-01                 | N/A                          | -S-XXX-01-02                 | -S-XXX-02-02                 | N/A                          | N/A                          | -T-XXX-03-01                 | -S-XXX-03-02                 | N/A                          |
|            | -SPD          |                                                                         | 6      | 1           | 2           | T14        | -T-XXX-02-02                 | N/A                          | N/A                          | -T-XXX-01-02                 | N/A                          | -S-XXX-01-01                 | -S-XXX-02-01                 | N/A                          | N/A                          | -T-XXX-03-02                 | -S-XXX-03-01                 | N/A                          |
|            |               |                                                                         | 7      | 1           | N-1         | T14        | N/A                          | -T-XXX-01-02                 | -T-XXX-02-02                 | N/A                          | -S-XXX-02-01                 | N/A                          | N/A                          | -S-XXX-01-01                 | -T-XXX-03-02                 | N/A                          | N/A                          | -S-XXX-03-01                 |
|            |               |                                                                         | 8      | 1           | N           | T14        | N/A                          | -T-XXX-01-01                 | -T-XXX-02-01                 | N/A                          | -S-XXX-02-02                 | N/A                          | N/A                          | -S-XXX-01-02                 | -T-XXX-03-01                 | N/A                          | N/A                          | -S-XXX-03-02                 |

## FOR RT1 OPTION SUB-ASSEMBLY ADD -RT1 TO THE END OF THE SUB-ASSEMBLY CALLOUT LISTED IN THE TABLE ABOVE.

\* <u>PROPRIETARY NOTE</u> THIS DOCUMENT CONTAINS CONFIDENTIAL AND \* PROPRIETARY INFORMATION AND ALL DESIGN, MANUFACTURING, REPRODUCTION, USE, PATENT RIGHTS AND SALES RIGHTS ARE EXPRESSLY RESERVED BY SAMTEC, INC. THIS DOCUMENT SHALL NOT BE DISCLOSED, IN WHOLE OR PART, TO ANY UNAUTHORIZED PERSON OR ENTITY NOR REPRODUCED, TRANSFERRED OR INCORPORATED IN ANY OTHER PROJECT IN ANY MANNER WITHOUT THE EXPRESS WRITTEN CONSENT OF SAMTEC, INC.