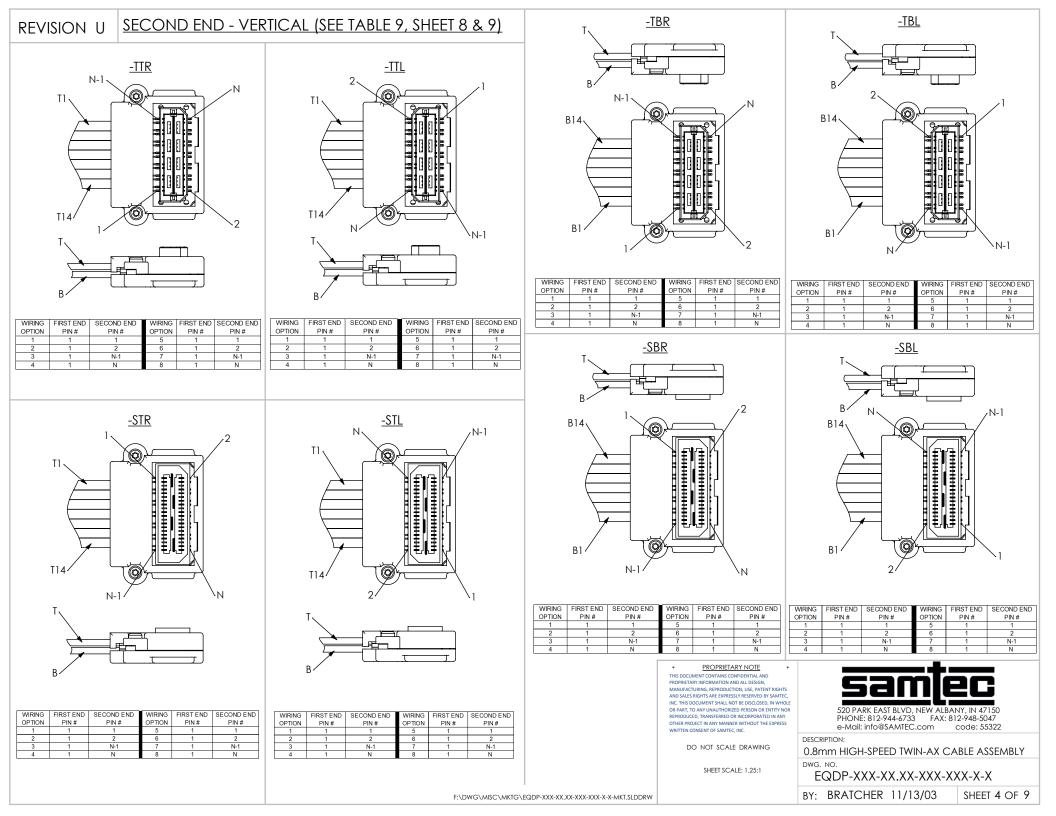

|            |               | 1                    |                  |             |             |            |                              |                                        |               | TABLE                        |              |                              |                              |              |              |                              |                              |              |
|------------|---------------|----------------------|------------------|-------------|-------------|------------|------------------------------|----------------------------------------|---------------|------------------------------|--------------|------------------------------|------------------------------|--------------|--------------|------------------------------|-----