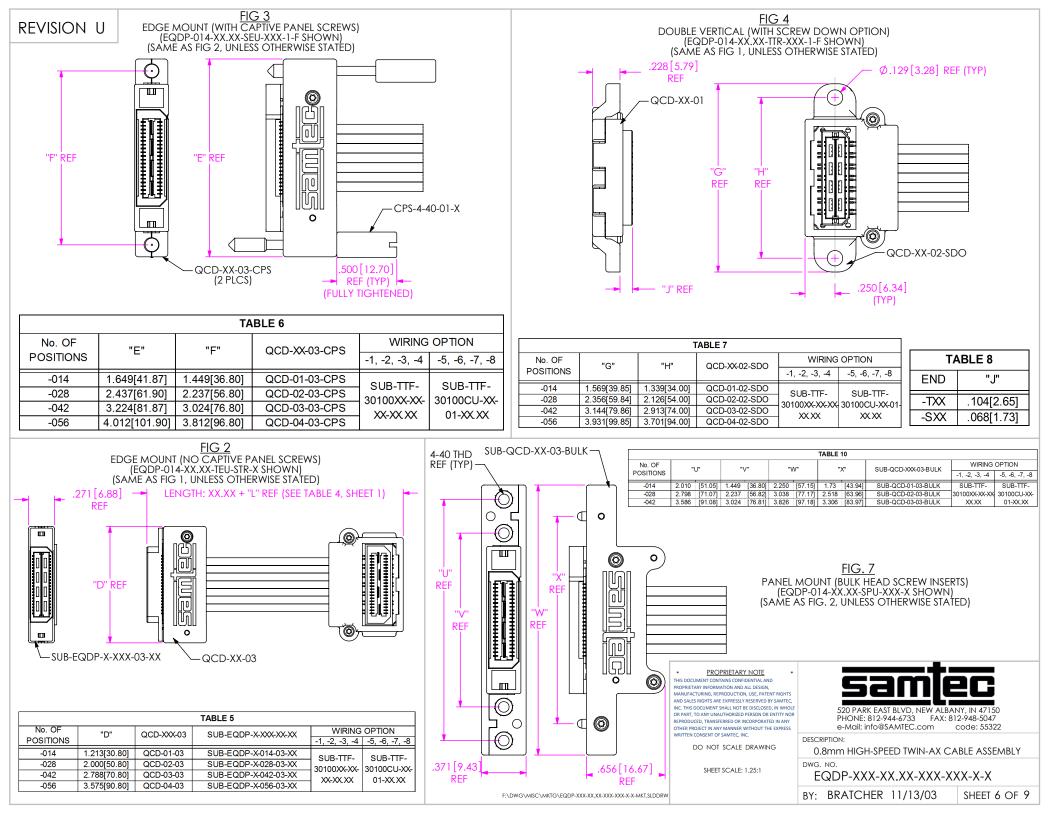

|            |               | 1                    |                  |             |             |            |                              |                                        |               | TABLE                        |              |                              |                              |              |              |                              |                              |              |
|------------|---------------|----------------------|------------------|-------------|-------------|------------|------------------------------|----------------------------------------|---------------|------------------------------|--------------|------------------------------|------------------------------|--------------|--------------|------------------------------|------------------------------|--------------|
| revision u | FIRST         |                      |                  | FIRST       |             | WIRE       |                              | SEC OND END OPTION (SUB-EQDP-X-XXX-XX) |               |                              |              |                              |                              |              |              |                              |                              |              |
| REVIEW 8   | END<br>OPTION | SUB-EQDP-X-XXX-XX-01 | WIRING<br>OPTION | END<br>PIN# | END<br>PIN# | #          | -TTR                         | -TTL                                   | -TBR          | -TBL                         | -STR         | -STL                         | -SBR                         | -SBL         | -TEU / TPU   | -TED / TPD                   | -SEU / SPU                   | -SED / SPD   |
|            | OFIION        |                      | 1                | 1           | 1           | B14        | -T-XXX-02-02                 | N/A                                    | N/A           | -T-XXX-01-02                 | N/A          | -S-XXX-01-01                 | -S-XXX-02-01                 | N/A          | N/A          | -T-XXX-03-02                 | -S-XXX-03-01                 | N/A          |
|            |               |                      | 2                | 1           | 2           | B14<br>B14 | -T-XXX-02-02                 | N/A<br>N/A                             | N/A<br>N/A    | -T-XXX-01-02                 | N/A<br>N/A   | -S-XXX-01-01                 | -S-XXX-02-01                 | N/A<br>N/A   | N/A<br>N/A   | -T-XXX-03-02                 | -S-XXX-03-01                 | N/A          |
|            | -TTR          | -T-XXX-01-01         | 3                | 1           | <br>N-1     | B14<br>B14 | N/A                          | -T-XXX-01-01                           | -T-XXX-02-01  | N/A                          | -S-XXX-02-02 | -3-XXX-01-02                 | -3-XXX-02-02<br>N/A          | -S-XXX-01-02 | -T-XXX-03-01 | N/A                          | -3-XXX-03-02<br>N/A          | -S-XXX-03-02 |
|            |               |                      | 4                | 1           | N           | B14<br>B14 | N/A                          | -T-XXX-01-01                           | -T-XXX-02-01  | N/A                          | -S-XXX-02-02 | N/A<br>N/A                   | N/A<br>N/A                   | -S-XXX-01-02 | -T-XXX-03-01 | N/A<br>N/A                   | N/A                          | -S-XXX-03-01 |
|            |               |                      | 1                | 1           | 1           | T1         | N/A                          | -T-XXX-01-02                           | -T-XXX-02-02  | N/A                          | -S-XXX-02-01 | N/A                          | N/A                          | -S-XXX-01-01 | -T-XXX-03-02 | N/A                          | N/A                          | -S-XXX-03-01 |
|            |               |                      | 2                | 1           | 2           | T1         | N/A                          | -T-XXX-01-01                           | -T-XXX-02-01  | N/A                          | -S-XXX-02-02 | N/A                          | N/A                          | -S-XXX-01-02 | -T-XXX-03-01 | N/A                          | N/A                          | -S-XXX-03-02 |
|            | -TTL          | -T-XXX-02-01         | 3                | 1           | N-1         | T1         | -T-XXX-02-01                 | N/A                                    | N/A           | -T-XXX-01-01                 | N/A          | -S-XXX-01-02                 | -S-XXX-02-02                 | N/A          | N/A          | -T-XXX-03-01                 | -S-XXX-03-02                 | N/A          |
|            |               |                      | 4                | 1           | N           | T1         | -T-XXX-02-02                 | N/A                                    | N/A           | -T-XXX-01-02                 | N/A          | -S-XXX-01-01                 | -S-XXX-02-01                 | N/A          | N/A          | -T-XXX-03-02                 | -S-XXX-03-01                 | N/A          |
|            |               |                      | 1                | 1           | 1           | T1         | N/A                          | -T-XXX-01-02                           | -T-XXX-02-02  | N/A                          | -S-XXX-02-01 | N/A                          | N/A                          | -S-XXX-01-01 | -T-XXX-03-02 | N/A                          | N/A                          | -S-XXX-03-01 |
|            | -TBR          | R -T-XXX-01-01       | 2                | 1           | 2           | T1         | N/A                          | -T-XXX-01-01                           | -T-XXX-02-01  | N/A                          | -S-XXX-02-02 | N/A                          | N/A                          | -S-XXX-01-02 | -T-XXX-03-01 | N/A                          | N/A                          | -S-XXX-03-02 |
|            | TOIX          |                      | 3                | 1           | N-1         | T1         | -T-XXX-02-01                 | N/A                                    | N/A           | -T-XXX-01-01                 | N/A          | -S-XXX-01-02                 | -S-XXX-02-02                 | N/A          | N/A          | -T-XXX-03-01                 | -S-XXX-03-02                 | N/A          |
|            |               |                      | 4                | 1           | N           | T1         | -T-XXX-02-02                 | N/A                                    | N/A           | -T-XXX-01-02                 | N/A          | -S-XXX-01-01                 | -S-XXX-02-01                 | N/A          | N/A          | -T-XXX-03-02                 | -S-XXX-03-01                 | N/A          |
|            |               |                      | 1                | 1           | 1           | B14        | -T-XXX-02-02                 | N/A                                    | N/A           | -T-XXX-01-02                 | N/A          | -S-XXX-01-01                 | -S-XXX-02-01                 | N/A          | N/A          | -T-XXX-03-02                 | -S-XXX-03-01                 | N/A          |
|            | -TBL          | -T-XXX-02-01         | 2                | 1           | 2           | B14        | -T-XXX-02-01                 | N/A                                    | N/A           | -T-XXX-01-01                 | N/A          | -S-XXX-01-02                 | -S-XXX-02-02                 | N/A          | N/A          | -T-XXX-03-01                 | -S-XXX-03-02                 | N/A          |
|            |               |                      | 3                | 1           | N-1         | B14        | N/A                          | -T-XXX-01-01                           | -T-XXX-02-01  | N/A                          | -S-XXX-02-02 | N/A                          | N/A                          | -S-XXX-01-02 | -T-XXX-03-01 | N/A                          | N/A                          | -S-XXX-03-02 |
|            |               |                      | 4                | 1           | N           | B14        | N/A                          | -T-XXX-01-02                           | -T-XXX-02-02  | N/A                          | -S-XXX-02-01 | N/A                          | N/A                          | -S-XXX-01-01 | -T-XXX-03-02 | N/A                          | N/A                          | -S-XXX-03-01 |
|            | 1             |                      | 1                | 1           | 1           | B1         | N/A                          | -T-XXX-01-01                           | -T-XXX-02-01  | N/A                          | -S-XXX-02-02 | N/A                          | N/A                          | -S-XXX-01-02 | -T-XXX-03-01 | N/A                          | N/A                          | -S-XXX-03-02 |
|            | -STR          | -S-XXX-01-01         | 2                | 1           | 2           | B1         | N/A                          | -T-XXX-01-02                           | -T-XXX-02-02  | N/A                          | -S-XXX-02-01 | N/A                          | N/A                          | -S-XXX-01-01 | -T-XXX-03-02 | N/A                          | N/A                          | -S-XXX-03-01 |
|            | 1             |                      | 3                | 1           | N-1<br>N    | B1<br>B1   | -T-XXX-02-02<br>-T-XXX-02-01 | N/A                                    | N/A<br>N/A    | -T-XXX-01-02<br>-T-XXX-01-01 | N/A<br>N/A   | -S-XXX-01-01<br>-S-XXX-01-02 | -S-XXX-02-01<br>-S-XXX-02-02 | N/A<br>N/A   | N/A<br>N/A   | -T-XXX-03-02<br>-T-XXX-03-01 | -S-XXX-03-01<br>-S-XXX-03-02 | N/A<br>N/A   |
|            |               |                      | 4                | 1           | N<br>1      | B1<br>T14  | -T-XXX-02-01                 | N/A<br>N/A                             | N/A<br>N/A    | -T-XXX-01-01<br>-T-XXX-01-01 | N/A<br>N/A   | -S-XXX-01-02<br>-S-XXX-01-02 | -S-XXX-02-02<br>-S-XXX-02-02 | N/A<br>N/A   | N/A<br>N/A   | -T-XXX-03-01                 | -S-XXX-03-02                 | N/A<br>N/A   |
|            |               |                      | 2                | 1           | 2           | T14<br>T14 | -T-XXX-02-01                 | N/A<br>N/A                             | N/A<br>N/A    | -T-XXX-01-01                 | N/A<br>N/A   | -S-XXX-01-02<br>-S-XXX-01-01 | -S-XXX-02-02                 | N/A<br>N/A   | N/A<br>N/A   | -T-XXX-03-01                 | -S-XXX-03-02                 | N/A<br>N/A   |
|            | -STL          | -S-XXX-02-01         | 2                | 1           | <br>N-1     | T14<br>T14 | -1-XXX-02-02<br>N/A          | -T-XXX-01-02                           | -T-XXX-02-02  | -1-XXX-01-02                 | -S-XXX-02-01 | N/A                          | -3-XXX-02-01<br>N/A          | -S-XXX-01-01 | -T-XXX-03-02 | N/A                          | N/A                          | -S-XXX-03-01 |
|            |               |                      | 4                | 1           | N           | T14        | N/A<br>N/A                   | -T-XXX-01-02                           | -T-XXX-02-02  | N/A                          | -S-XXX-02-01 | N/A<br>N/A                   | N/A<br>N/A                   | -S-XXX-01-01 | -T-XXX-03-02 | N/A<br>N/A                   | N/A<br>N/A                   | -S-XXX-03-01 |
|            |               |                      | 4                | 1           | 1           | T14        | -T-XXX-02-01                 | N/A                                    | N/A           | -T-XXX-01-01                 | N/A          | -S-XXX-01-02                 | -S-XXX-02-02                 | N/A          | N/A          | -T-XXX-03-01                 | -S-XXX-03-02                 | N/A          |
|            |               |                      | 2                | 1           | 2           | T14        | -T-XXX-02-01                 | N/A<br>N/A                             | N/A<br>N/A    | -T-XXX-01-01                 | N/A<br>N/A   | -S-XXX-01-02                 | -S-XXX-02-02                 | N/A<br>N/A   | N/A<br>N/A   | -T-XXX-03-01                 | -S-XXX-03-02                 | N/A          |
|            | -SBR          | -S-XXX-01-01         | 2                | 1           | <br>N-1     | T14        | -1-XX-02-02<br>N/A           | -T-XXX-01-02                           | -T-XXX-02-02  | -1-XXX-01-02<br>N/A          | -S-XXX-02-01 | -3-XXX-01-01                 | -3-XXX-02-01<br>N/A          | -S-XXX-01-01 | -T-XXX-03-02 | N/A                          | -3-XX-03-01                  | -S-XXX-03-01 |
|            |               |                      | 4                | 1           | N           | T14        | N/A                          | -T-XXX-01-02                           | -T-XXX-02-02  | N/A                          | -S-XXX-02-01 | N/A<br>N/A                   | N/A<br>N/A                   | -S-XXX-01-01 | -T-XXX-03-01 | N/A<br>N/A                   | N/A                          | -S-XXX-03-02 |
|            |               | S-XXX-02-01          | 1                | 1           | 1           | B1         | N/A                          | -T-XXX-01-01                           | -T-XXX-02-01  | N/A                          | -S-XXX-02-02 | N/A                          | N/A                          | -S-XXX-01-02 | -T-XXX-03-01 | N/A                          | N/A                          | -S-XXX-03-02 |
|            | -SBL          |                      | 2                | 1           | 2           | B1         | N/A                          | -T-XXX-01-02                           | -T-XXX-02-02  | N/A                          | -S-XXX-02-01 | N/A                          | N/A                          | -S-XXX-01-01 | -T-XXX-03-02 | N/A                          | N/A                          | -S-XXX-03-01 |
|            | -SBL          |                      | 3                | 1           | N-1         | B1         | -T-XXX-02-02                 | N/A                                    | N/A           | -T-XXX-01-02                 | N/A          | -S-XXX-01-01                 | -S-XXX-02-01                 | N/A          | N/A          | -T-XXX-03-02                 | -S-XXX-03-01                 | N/A          |
|            |               |                      | 4                | 1           | N           | B1         | -T-XXX-02-01                 | N/A                                    | N/A           | -T-XXX-01-01                 | N/A          | -S-XXX-01-02                 | -S-XXX-02-02                 | N/A          | N/A          | -T-XXX-03-01                 | -S-XXX-03-02                 | N/A          |
|            |               |                      | 1                | 1           | 1           | B14        | -T-XXX-02-02                 | N/A                                    | N/A           | -T-XXX-01-02                 | N/A          | -S-XXX-01-01                 | -S-XXX-02-01                 | N/A          | N/A          | -T-XXX-03-02                 | -S-XXX-03-01                 | N/A          |
|            | -TEU          | -T-XXX-03-01         | 2                | 1           | 2           | B14        | -T-XXX-02-01                 | N/A                                    | N/A           | -T-XXX-01-01                 | N/A          | -S-XXX-01-02                 | -S-XXX-02-02                 | N/A          | N/A          | -T-XXX-03-01                 | -S-XXX-03-02                 | N/A          |
|            |               |                      | 3                | 1           | N-1         | B14        | N/A                          | -T-XXX-01-01                           | -T-XXX-02-01  | N/A                          | -S-XXX-02-02 | N/A                          | N/A                          | -S-XXX-01-02 | -T-XXX-03-01 | N/A                          | N/A                          | -S-XXX-03-02 |
|            |               |                      | 4                | 1           | N           | B14        | N/A                          | -T-XXX-01-02                           | -T-XXX-02-02  | N/A                          | -S-XXX-02-01 | N/A                          | N/A                          | -S-XXX-01-01 | -T-XXX-03-02 | N/A                          | N/A                          | -S-XXX-03-01 |
|            |               | ) -T-XXX-03-01       | 1                | 1           | 1           | T1         | N/A                          | -T-XXX-01-02                           | -T-XXX-02-02  | N/A                          | -S-XXX-02-01 | N/A                          | N/A                          | -S-XXX-01-01 | -T-XXX-03-02 | N/A                          | N/A                          | -S-XXX-03-01 |
|            | -TED          |                      | 2                | 1           | 2           | T1         | N/A                          | -T-XXX-01-01                           | -T-XXX-02-01  | N/A                          | -S-XXX-02-02 | N/A                          | N/A                          | -S-XXX-01-02 | -T-XXX-03-01 | N/A                          | N/A                          | -S-XXX-03-02 |
|            |               |                      | 3                | 1           | N-1         | T1         | -T-XXX-02-01                 | N/A                                    | N/A           | -T-XXX-01-01                 | N/A          | -S-XXX-01-02                 | -S-XXX-02-02                 | N/A          | N/A          | -T-XXX-03-01                 | -S-XXX-03-02                 | N/A          |
|            |               |                      | 4                | 1           | N           | T1         | -T-XXX-02-02                 | N/A                                    | N/A           | -T-XXX-01-02                 | N/A          | -S-XXX-01-01                 | -S-XXX-02-01                 | N/A          | N/A          | -T-XXX-03-02                 | -S-XXX-03-01                 | N/A          |
|            | 1             | U -S-XXX-03-01       | 1                | 1           | 1           | B1         | N/A                          | -T-XXX-01-01                           | -T-XXX-02-01  | N/A                          | -S-XXX-02-02 | N/A                          | N/A                          | -S-XXX-01-02 | -T-XXX-03-01 | N/A                          | N/A                          | -S-XXX-03-02 |
|            | -SEU          |                      | 2                | 1           | 2           | B1         | N/A                          | -T-XXX-01-02                           | -T-XXX-02-02  | N/A                          | -S-XXX-02-01 | N/A                          | N/A                          | -S-XXX-01-01 | -T-XXX-03-02 | N/A                          | N/A                          | -S-XXX-03-01 |
|            |               |                      | 3                | 1           | N-1         | B1<br>B1   | -T-XXX-02-02<br>-T-XXX-02-01 | N/A<br>N/A                             | N/A           | -T-XXX-01-02<br>-T-XXX-01-01 | N/A<br>N/A   | -S-XXX-01-01<br>-S-XXX-01-02 | -S-XXX-02-01<br>-S-XXX-02-02 | N/A          | N/A<br>N/A   | -T-XXX-03-02<br>-T-XXX-03-01 | -S-XXX-03-01<br>-S-XXX-03-02 | N/A<br>N/A   |
|            |               |                      | 4                | 1           | N<br>1      | T14        | -T-XXX-02-01                 | N/A<br>N/A                             | N/A<br>N/A    | -T-XXX-01-01                 | N/A<br>N/A   | -S-XXX-01-02<br>-S-XXX-01-02 | -S-XXX-02-02                 | N/A<br>N/A   | N/A<br>N/A   | -T-XXX-03-01                 | -S-XXX-03-02                 | N/A<br>N/A   |
|            |               |                      | 2                | 1           | 2           | T14        | -T-XXX-02-02                 | N/A                                    | N/A           | -T-XXX-01-02                 | N/A          | -S-XXX-01-01                 | -S-XXX-02-01                 | N/A          | N/A          | -T-XXX-03-02                 | -S-XXX-03-01                 | N/A          |
|            | -SED          | -S-XXX-03-01         | 3                | 1           | N-1         | T14        | N/A                          | -T-XXX-01-02                           | -T-XXX-02-02  | N/A                          | -S-XXX-02-01 | N/A                          | N/A                          | -S-XXX-01-01 | -T-XXX-03-02 | N/A                          | N/A                          | -S-XXX-03-01 |
|            |               |                      | 4                | 1           | N           | T14        | N/A                          | -T-XXX-01-01                           | -T -XXX-02-01 | N/A                          | -S-XXX-02-02 | N/A                          | N/A                          | -S-XXX-01-02 | -T-XXX-03-01 | N/A                          | N/A                          | -S-XXX-03-02 |
|            |               | PU -T-XXX-03-01      | 1                | 1           | 1           | B14        | -T-XXX-02-02                 | N/A                                    | N/A           | -T-XXX-01-02                 | N/A          | -S-XXX-01-01                 | -S-XXX-02-01                 | N/A          | N/A          | -T-XXX-03-02                 | -S-XXX-03-01                 | N/A          |
|            |               |                      | 2                | 1           | 2           | B14        | -T-XXX-02-01                 | N/A                                    | N/A           | -T-XXX-01-01                 | N/A          | -S-XXX-01-02                 | -S-XXX-02-02                 | N/A          | N/A          | -T-XXX-03-01                 | -S-XXX-03-02                 | N/A          |
|            | -TPU          |                      | 3                | 1           | N-1         | B14        | N/A                          | -T-XXX-01-01                           | -T-XXX-02-01  | N/A                          | -S-XXX-02-02 | N/A                          | N/A                          | -S-XXX-01-02 | -T-XXX-03-01 | N/A                          | N/A                          | -S-XXX-03-02 |
|            |               |                      | 4                | 1           | N           | B14        | N/A                          | -T-XXX-01-02                           | -T-XXX-02-02  | N/A                          | -S-XXX-02-01 | N/A                          | N/A                          | -S-XXX-01-01 | -T-XXX-03-02 | N/A                          | N/A                          | -S-XXX-03-01 |
|            |               |                      | 1                | 1           | 1           | T1         | N/A                          | -T-XXX-01-02                           | -T-XXX-02-02  | N/A                          | -S-XXX-02-01 | N/A                          | N/A                          | -S-XXX-01-01 | -T-XXX-03-02 | N/A                          | N/A                          | -S-XXX-03-01 |
|            | TOP           | T XXX 02.06          | 2                | 1           | 2           | T1         | N/A                          | -T-XXX-01-01                           | -T-XXX-02-01  | N/A                          | -S-XXX-02-02 | N/A                          | N/A                          | -S-XXX-01-02 | -T-XXX-03-01 | N/A                          | N/A                          | -S-XXX-03-02 |
|            | -TPD          | -T-XXX-03-01         | 3                | 1           | N-1         | T1         | -T-XXX-02-01                 | N/A                                    | N/A           | -T-XXX-01-01                 | N/A          | -S-XXX-01-02                 | -S-XXX-02-02                 | N/A          | N/A          | -T-XXX-03-01                 | -S-XXX-03-02                 | N/A          |
|            |               |                      | 4                | 1           | N           | T1         | -T-XXX-02-02                 | N/A                                    | N/A           | -T-XXX-01-02                 | N/A          | -S-XXX-01-01                 | -S-XXX-02-01                 | N/A          | N/A          | -T-XXX-03-02                 | -S-XXX-03-01                 | N/A          |
|            | -SPU          | -S-XXX-03-01         | 1                | 1           | 1           | B1         | N/A                          | -T-XXX-01-01                           | -T-XXX-02-01  | N/A                          | -S-XXX-02-02 | N/A                          | N/A                          | -S-XXX-01-02 | -T-XXX-03-01 | N/A                          | N/A                          | -S-XXX-03-02 |
|            |               |                      | 2                | 1           | 2           | B1         | N/A                          | -T-XXX-01-02                           | -T-XXX-02-02  | N/A                          | -S-XXX-02-01 | N/A                          | N/A                          | -S-XXX-01-01 | -T-XXX-03-02 | N/A                          | N/A                          | -S-XXX-03-01 |
|            |               |                      | 3                | 1           | N-1         | B1         | -T-XXX-02-02                 | N/A                                    | N/A           | -T-XXX-01-02                 | N/A          | -S-XXX-01-01                 | -S-XXX-02-01                 | N/A          | N/A          | -T-XXX-03-02                 | -S-XXX-03-01                 | N/A          |
|            |               |                      | 4                | 1           | N           | B1         | -T-XXX-02-01                 | N/A                                    | N/A           | -T-XXX-01-01                 | N/A          | -S-XXX-01-02                 | -S-XXX-02-02                 | N/A          | N/A          | -T-XXX-03-01                 | -S-XXX-03-02                 | N∕A          |
|            |               |                      | 1                | 1           | 1           | T14        | -T-XXX-02-01                 | N/A                                    | N/A           | -T-XXX-01-01                 | N/A          | -S-XXX-01-02                 | -S-XXX-02-02                 | N/A          | N/A          | -T-XXX-03-01                 | -S-XXX-03-02                 | N/A          |
|            | -SPD          | -S-XXX-03-01         | 2                | 1           | 2           | T14        | -T-XXX-02-02                 | N/A                                    | N/A           | -T-XXX-01-02                 | N/A          | -S-XXX-01-01                 | -S-XXX-02-01                 | N/A          | N/A          | -T-XXX-03-02                 | -S-XXX-03-01                 | N/A          |
|            |               |                      | 3                | 1           | N-1         | T14        | N/A                          | -T-XXX-01-02                           | -T-XXX-02-02  | N/A                          | -S-XXX-02-01 | N/A                          | N/A                          | -S-XXX-01-01 | -T-XXX-03-02 | N/A                          | N/A                          | -S-XXX-03-01 |
|            |               |                      | 4                | 1           | N           | T14        | N∕A                          | -T-XXX-01-01                           | -T-XXX-02-01  | N/A                          | -S-XXX-02-02 | N/A                          | N/A                          | -S-XXX-01-02 | -T-XXX-03-01 | N/A                          | N/A                          | -S-XXX-03-02 |
|            |               |                      |                  |             |             |            |                              |                                        |               |                              |              |                              |                              |              |              |                              |                              |              |

## FOR RT1 OPTION SUB-ASSEMBLY ADD -RT1 TO THE END OF THE SUB-ASSEMBLY CALLOUT LISTED IN THE TABLE ABOVE.

Ηп

PROPRIETARY NOTE
 \*\*
 THIS DOCUMENT CONTAINS CONFIDENTIAL AND
 PRORFERTARY INFORMATION AND ALL DESIGN,
 MANUFACTURING, REPRODUCTION, USE, PATENT RIGHTS
 AND SALES RIGHTS ARE EXPRESSIVE VISERAVED BY SAMTEC,
 INC. THIS DOCUMENT SHALL NOT BE DISCLOSED, IN WHOLE
 OR PART, TO ANY UNAUTHORIZED PERSON OR INTITY NO
 REPRODUCET IN ANY MANNER WITHOUT THE EXPRESSI
WITTEN CONSERVIT OF SAMTEC, INC.