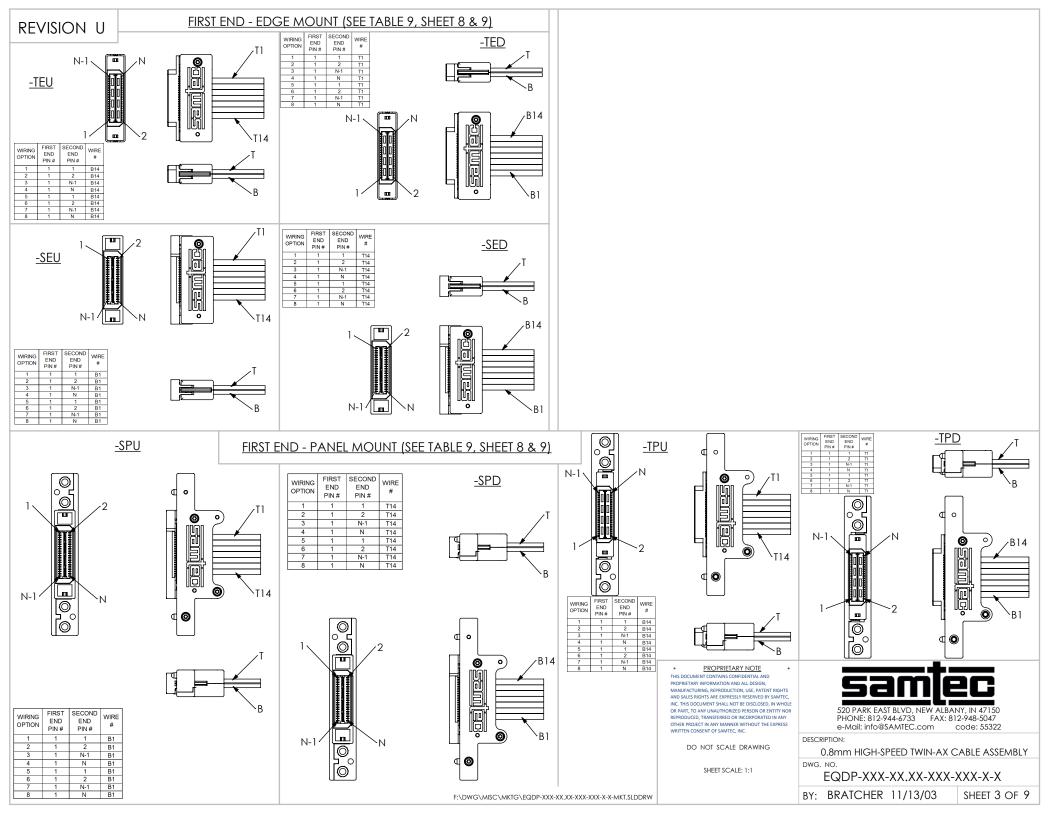

|            |               | 1                    |                  |             |             |            |                              |                                        |               | TABLE                        |              |                              |                              |              |              |                              |                              |              |
|------------|---------------|----------------------|------------------|-------------|-------------|------------|------------------------------|----------------------------------------|---------------|------------------------------|--------------|------------------------------|------------------------------|--------------|--------------|------------------------------|---